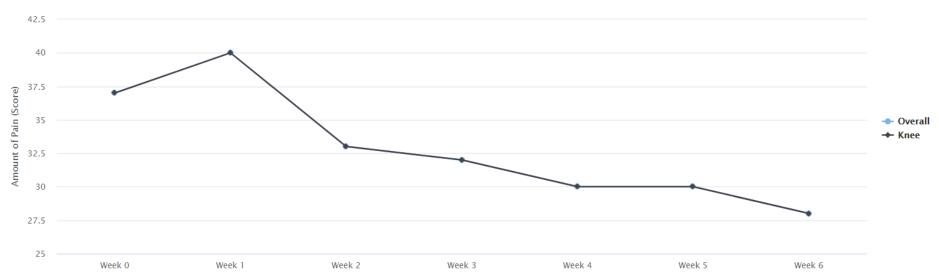

| Participant ID: <b>004</b> |            | Age: <b>40</b> | Pain Duration: <b>2 years</b>      | Pain Area: Left & Right Knee              |
|----------------------------|------------|----------------|------------------------------------|-------------------------------------------|
| Gender: <b>Female</b>      | Occupation | า: -           | ☐ Swelling ☐ Joint line tenderness | ☐ Sound from joints ☐ Movement Limitation |