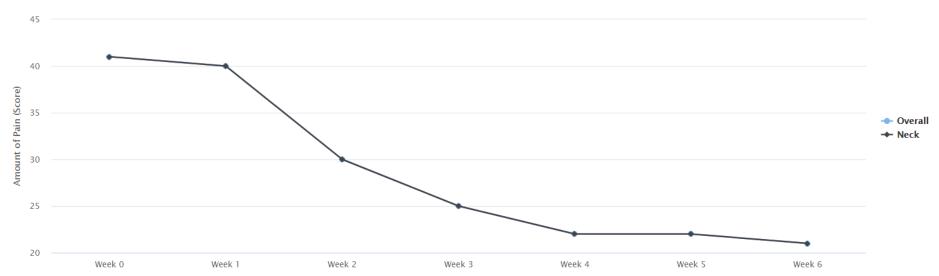

| Participant ID: <b>007</b> |            | Age: <b>42</b> | Pain Duration: 20 years           | Pain Area: Centre Neck Area               |
|----------------------------|------------|----------------|-----------------------------------|-------------------------------------------|
| Gender: <b>Male</b>        | Occupation | n: <b>IT</b>   | ☐Swelling ☑ Joint line tenderness | ☑ Sound from joints ☐ Movement Limitation |