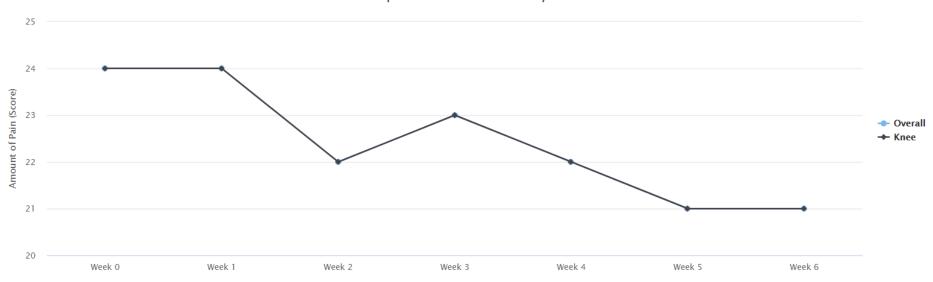

| Participant ID: <b>016</b> |            | Age: <b>53</b>             | Pain Duration: 2 years             | Pain Area: Left Knee                         |
|----------------------------|------------|----------------------------|------------------------------------|----------------------------------------------|
| Gender: <b>Male</b>        | Occupation | n: Chief Operating Officer | ☐ Swelling ☐ Joint line tenderness | ☐ Sound from joints<br>☑ Movement Limitation |