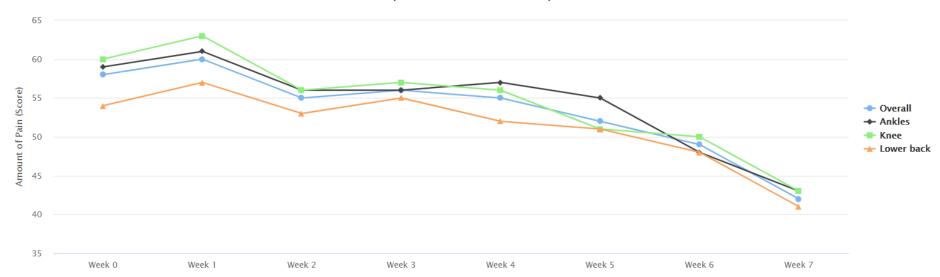

| Participant ID: <b>006</b> |           | Age: <b>56</b>      | Pain Duration: 3 months           | Pain Area: Left & Right Ankle, Left & Right<br>Knee, Centre Lower Back |
|----------------------------|-----------|---------------------|-----------------------------------|------------------------------------------------------------------------|
| Gender: <b>Male</b>        | Occupatio | n: Store Supervisor | □Swelling □ Joint line tenderness | ☑ Sound from joints ☐ Movement Limitation                              |