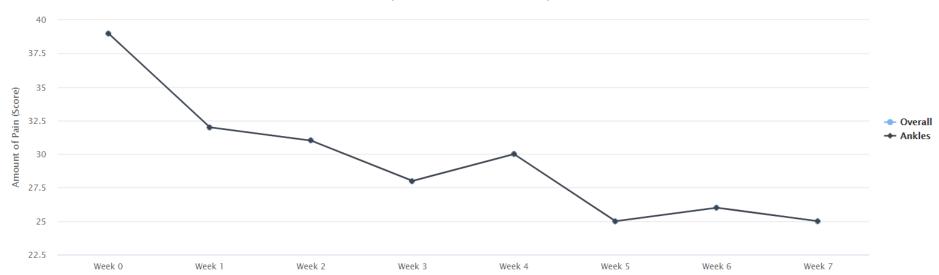

| Participant ID: 003   |            | Age: <b>35</b> | Pain Duration: <b>5 years</b>      | Pain Area: Left & Right Ankle             |
|-----------------------|------------|----------------|------------------------------------|-------------------------------------------|
| Gender: <b>Female</b> | Occupation | n: Engineer    | ☐ Swelling ☐ Joint line tenderness | ☐ Sound from joints ☑ Movement Limitation |