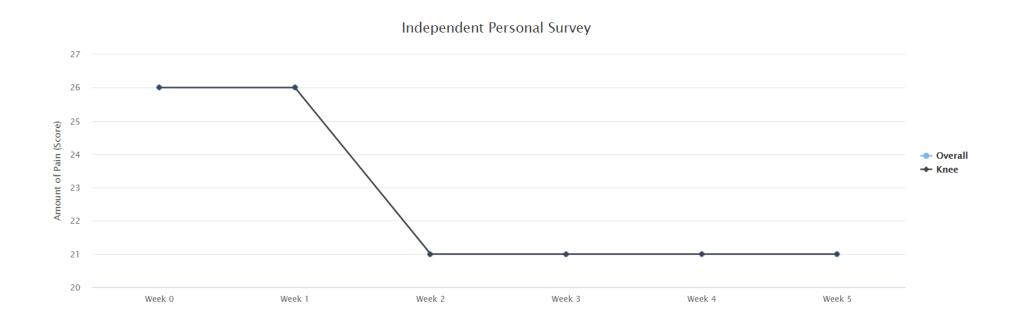

| Participant ID: <b>004</b> |            | Age: <b>40</b> | Pain Duration: <b>2 years</b>      | Pain Area: Left & Right Knee              |
|----------------------------|------------|----------------|------------------------------------|-------------------------------------------|
| Gender: <b>Female</b>      | Occupation | า: -           | ☐ Swelling ☐ Joint line tenderness | ☐ Sound from joints ☐ Movement Limitation |