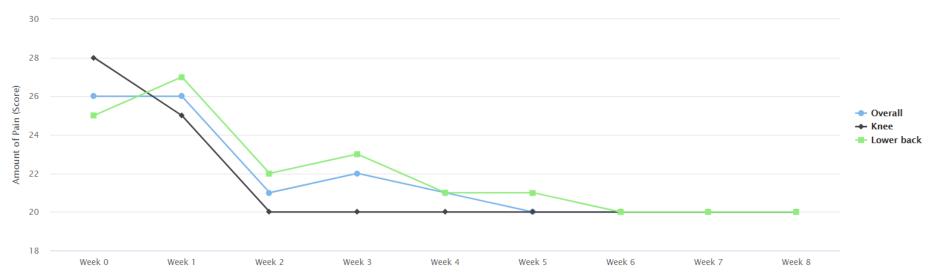

| Participant ID: <b>002</b> |            | Age: <b>44</b> | Pain Duration: 2 years             | Pain Area: Right Knee & Lower Back        |
|----------------------------|------------|----------------|------------------------------------|-------------------------------------------|
| Gender: <b>Male</b>        | Occupation | n: -           | ☐ Swelling ☐ Joint line tenderness | ☐ Sound from joints ☐ Movement Limitation |