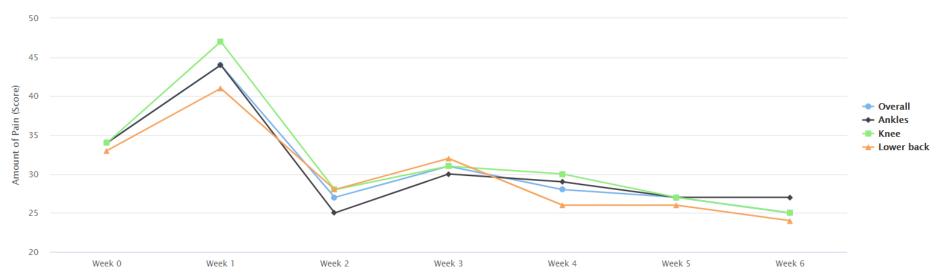

| Participant ID: <b>006</b> |           | Age: <b>56</b>      | Pain Duration: 3 months           | Pain Area: Left & Right Ankle, Left & Right<br>Knee, Centre Lower Back |
|----------------------------|-----------|---------------------|-----------------------------------|------------------------------------------------------------------------|
| Gender: <b>Male</b>        | Occupatio | n: Store Supervisor | □Swelling □ Joint line tenderness | ☑ Sound from joints ☐ Movement Limitation                              |