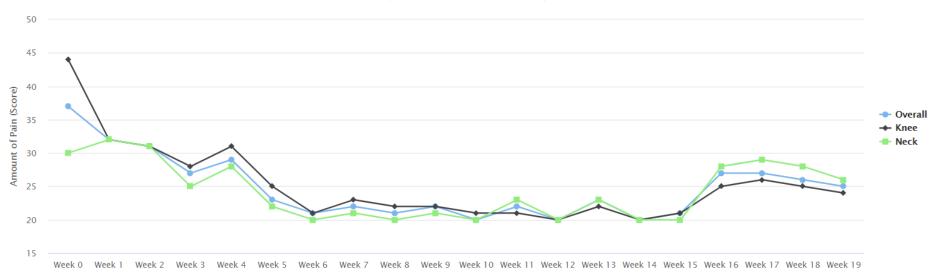

Participant ID: 011

| Participant ID: 012   |            | Age: <b>70</b>    | Pain Duration: 2 years            | Pain Area: Right Knee, Right Wrist           |
|-----------------------|------------|-------------------|-----------------------------------|----------------------------------------------|
| Gender: <b>Female</b> | Occupation | n: <b>Retiree</b> | ☐Swelling ☑ Joint line tenderness | ☐ Sound from joints<br>☑ Movement Limitation |

| Participant ID: 015 |                             | Age: <b>76</b> | Pain Duration: <b>6 years</b>     | Pain Area: Right Knee, Right Wrist           |
|---------------------|-----------------------------|----------------|-----------------------------------|----------------------------------------------|
| Gender: <b>Male</b> | r: Male Occupation: Retiree |                | ☑Swelling ☑ Joint line tenderness | ☑ Sound from joints<br>☑ Movement Limitation |