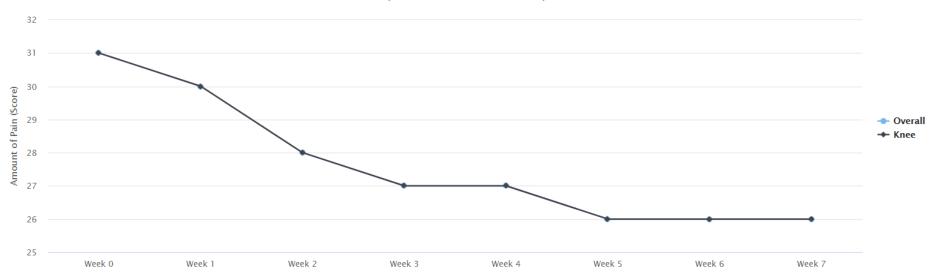

# Results of Real-Time Self-Assessment Of Urah Product Efficacy by Patients and Doctors

| Participant ID: <b>001</b> |            | Age: <b>66</b>      | Pain Duration: <b>1 year</b>       | Pain Area: Left & Right Knee                 |
|----------------------------|------------|---------------------|------------------------------------|----------------------------------------------|
| Gender: <b>Female</b>      | Occupation | n: <b>Homemaker</b> | ☐ Swelling ☐ Joint line tenderness | ☑ Sound from joints<br>☑ Movement Limitation |