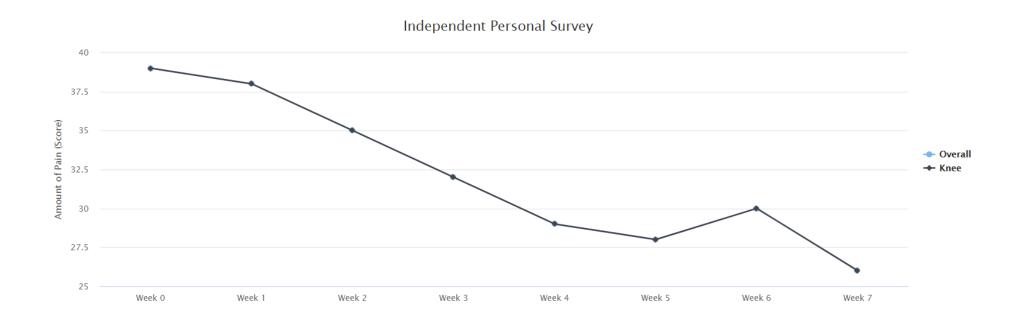

| Participant ID: <b>004</b> |            | Age: <b>40</b> | Pain Duration: <b>2 years</b>      | Pain Area: Left & Right Knee              |
|----------------------------|------------|----------------|------------------------------------|-------------------------------------------|
| Gender: <b>Female</b>      | Occupation | า: -           | ☐ Swelling ☐ Joint line tenderness | ☐ Sound from joints ☐ Movement Limitation |