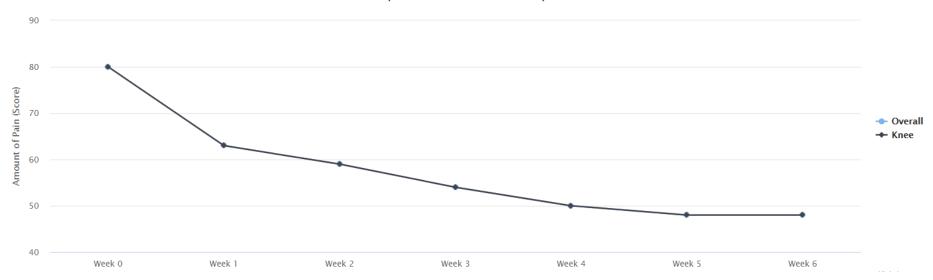

# Results of Real-Time Self-Assessment Of Urah Product Efficacy by Patients and Doctors

| Participant ID: <b>001</b> |            | Age: <b>66</b>      | Pain Duration: <b>1 year</b>       | Pain Area: Left & Right Knee                 |
|----------------------------|------------|---------------------|------------------------------------|----------------------------------------------|
| Gender: <b>Female</b>      | Occupation | n: <b>Homemaker</b> | ☐ Swelling ☐ Joint line tenderness | ☑ Sound from joints<br>☑ Movement Limitation |