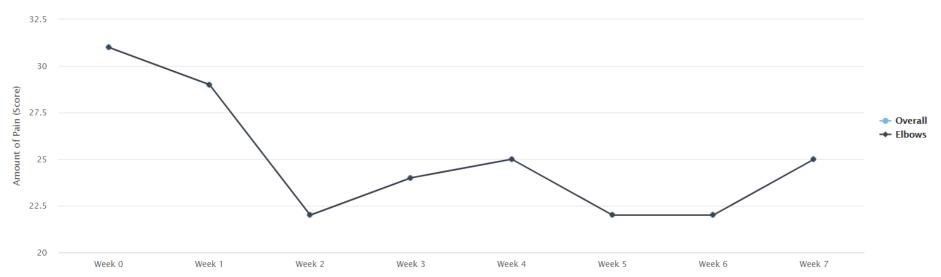

Participant ID: 018

| Participant ID: <b>019</b> |                     | Age: <b>51</b> | Pain Duration: 2 months            | Pain Area: Right Elbow                    |
|----------------------------|---------------------|----------------|------------------------------------|-------------------------------------------|
| Gender: <b>Male</b>        | Occupation: Manager |                | ☐ Swelling ☐ Joint line tenderness | ☐ Sound from joints ☐ Movement Limitation |