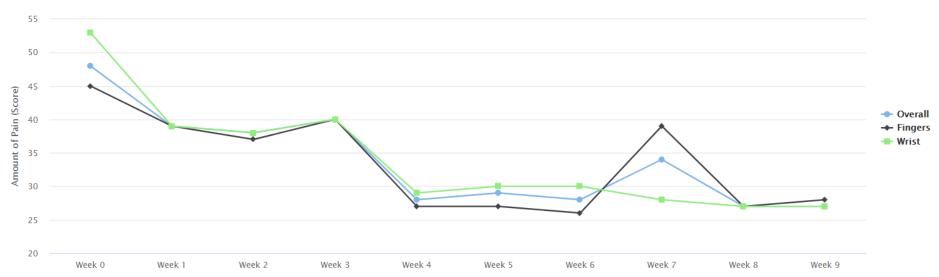

| Participant ID: 015 |                             | Age: <b>76</b> | Pain Duration: <b>6 years</b>     | Pain Area: Right Knee, Right Wrist           |
|---------------------|-----------------------------|----------------|-----------------------------------|----------------------------------------------|
| Gender: <b>Male</b> | r: Male Occupation: Retiree |                | ☑Swelling ☑ Joint line tenderness | ☑ Sound from joints<br>☑ Movement Limitation |