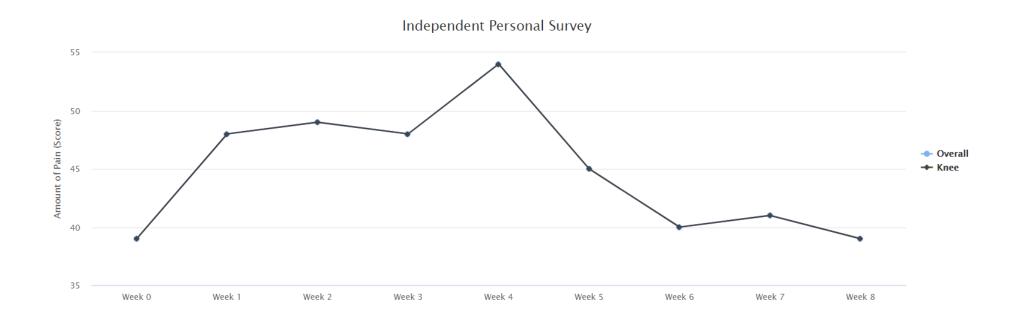

| Participant ID: <b>007</b> |            | Age: <b>42</b> | Pain Duration: 20 years           | Pain Area: Centre Neck Area               |
|----------------------------|------------|----------------|-----------------------------------|-------------------------------------------|
| Gender: <b>Male</b>        | Occupation | n: <b>IT</b>   | ☐Swelling ☑ Joint line tenderness | ☑ Sound from joints ☐ Movement Limitation |