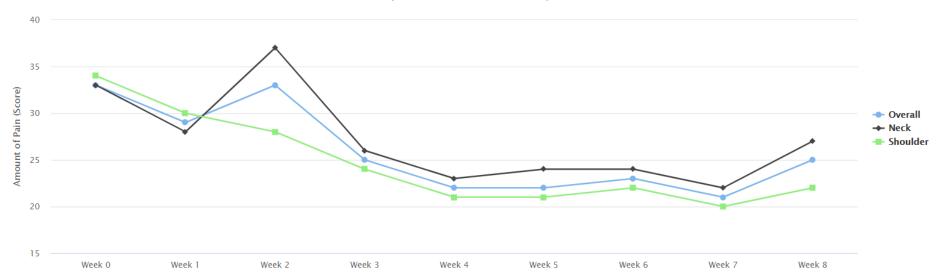

| Participant ID: <b>017</b> | Age: <b>48</b>                | Pain Duration: 2 months              | Pain Area: Left & Right Neck, Left & Right<br>Shoulder |
|----------------------------|-------------------------------|--------------------------------------|--------------------------------------------------------|
| Gender: <b>Female</b>      | Occupation: Financial Consult | nt □Swelling □ Joint line tenderness | ☐ Sound from joints ☐ Movement Limitation              |