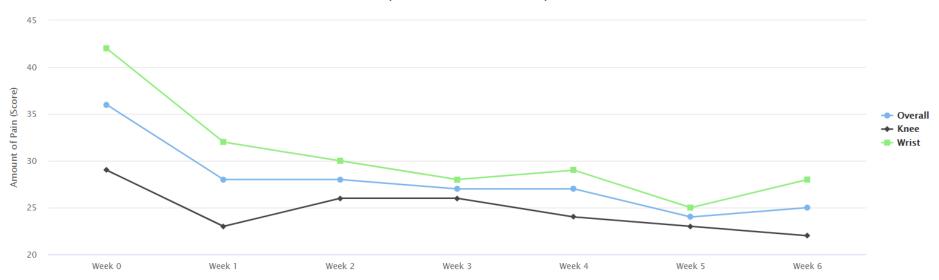

| Participant ID: 015 |                             | Age: <b>76</b> | Pain Duration: <b>6 years</b>     | Pain Area: Right Knee, Right Wrist           |
|---------------------|-----------------------------|----------------|-----------------------------------|----------------------------------------------|
| Gender: <b>Male</b> | r: Male Occupation: Retiree |                | ☑Swelling ☑ Joint line tenderness | ☑ Sound from joints<br>☑ Movement Limitation |