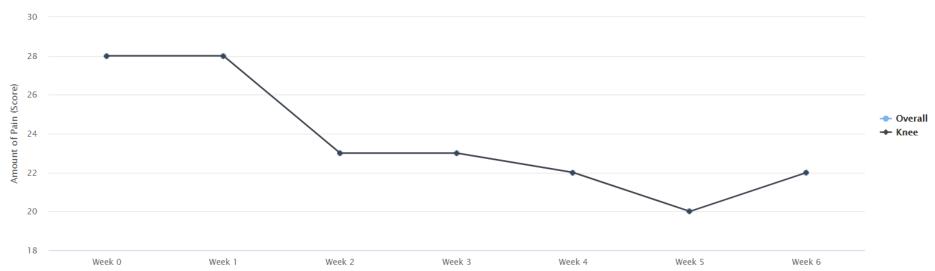

| Participant ID: <b>016</b> |            | Age: <b>53</b>             | Pain Duration: 2 years             | Pain Area: Left Knee                         |
|----------------------------|------------|----------------------------|------------------------------------|----------------------------------------------|
| Gender: <b>Male</b>        | Occupation | n: Chief Operating Officer | ☐ Swelling ☐ Joint line tenderness | ☐ Sound from joints<br>☑ Movement Limitation |