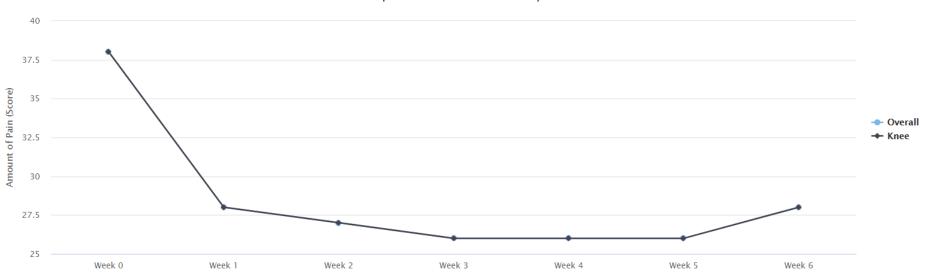

# Results of Real-Time Self-Assessment Of Urah Product Efficacy by Patients and Doctors

| Participant ID: <b>001</b> |            | Age: <b>66</b>      | Pain Duration: <b>1 year</b>       | Pain Area: Left & Right Knee                 |
|----------------------------|------------|---------------------|------------------------------------|----------------------------------------------|
| Gender: <b>Female</b>      | Occupation | n: <b>Homemaker</b> | ☐ Swelling ☐ Joint line tenderness | ☑ Sound from joints<br>☑ Movement Limitation |